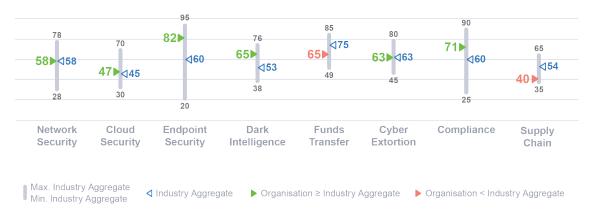

#### **Your Cowbell Factors**

**Cowbell Factors** continuously benchmark your organisation's risk level using external data, firmographics, claims data, dark web intelligence, and more.

With **Cowbell Connectors** it takes only a few clicks to activate connectors to the most commonly used cloud and security services.

#### **Cowbell Factors answer the following:**

- Is my business more or less secure than my industry average?
- Where does my business face the most significant cyber risk exposures?
- Do I have information leaked on the dark web?